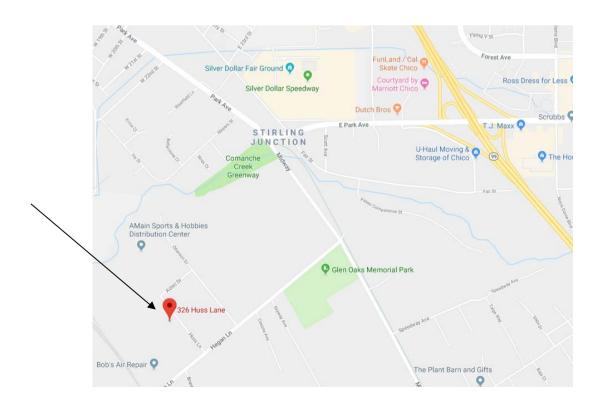

## **Directions to Butte County Association of Governments Board Room**

326 Huss Drive, Building E Suite 100, Chico, CA 95928 Front desk can be reached at (530) 809-4616 option 1

## **Northbound HWY 99 (from Sacramento)**

Turn left onto **Southgate Ave** in Chico (signs for Entler Ave)
Turn right onto **Entler Ave**Turn left to stay on **Entler Ave**Turn right onto **Midway**Turn left onto **Hegan Ln**Turn right onto **Huss Ln** 

## Southbound HWY 99 (from Redding)

Take **Exit 383** for Skyway
Turn right onto **Skyway Rd** (turns into E Park Ave)
Use the left two lanes to turn left onto **Midway**Turn right onto **Hegan Ln**Turn right onto **Huss Ln** 

The boardroom is located on the left at the end of the road. You are welcome to park in the lot in front of the building, however space is limited. Additional parking is available on the road and in the lot for Building A, including four spaces for electric vehicle charging.